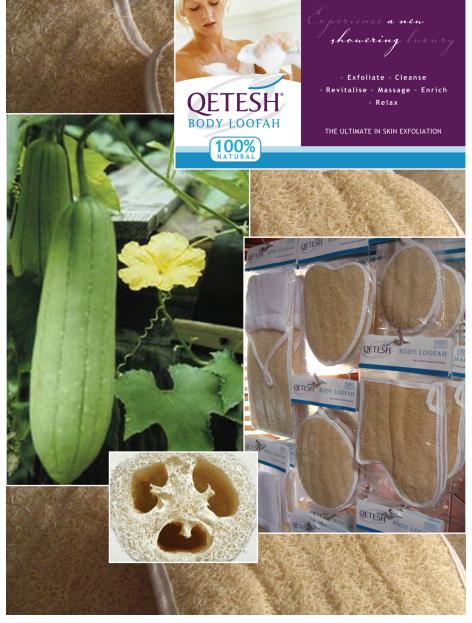

## What is Loofah?

The Loofah is an all year-round climbing plant with beautiful yellow flowers. Its fruits are cylindrical and during ripening the interior is transformed into a dense network of fibres somewhat like a mesh. It is the only plant known that can be raised and used as a sponge.

Loofah products are very versatile in that they can be used for bathing and household use. A distant cousin of the cucumber, the Loofah is harvested in late spring and has a preference for the warmer climate.

When cultivated mid-season the young Loofah is thick and fibrous which is attributable to it being instantly soft and resilient.

Loofah products are 100% natural, biodegradable and are a totally renewable resource.

Qetesh<sup>®</sup> Body Loofah is uniquely designed and comes in a range of 15 products. They are all biodegradable, 100% natural and are the best

way to stimulate blood circulation whilst gently massaging away dead skin cells. Natural fibres give skin a softer, smoother glow.

Loofah has been cultivated for bath time luxury for hundreds of years.

Feel the difference in your skin tone and condition.

Our exclusive product range is 100% natural, eco-friendly, provides therapeutic benefits and is suitable for all skin types.